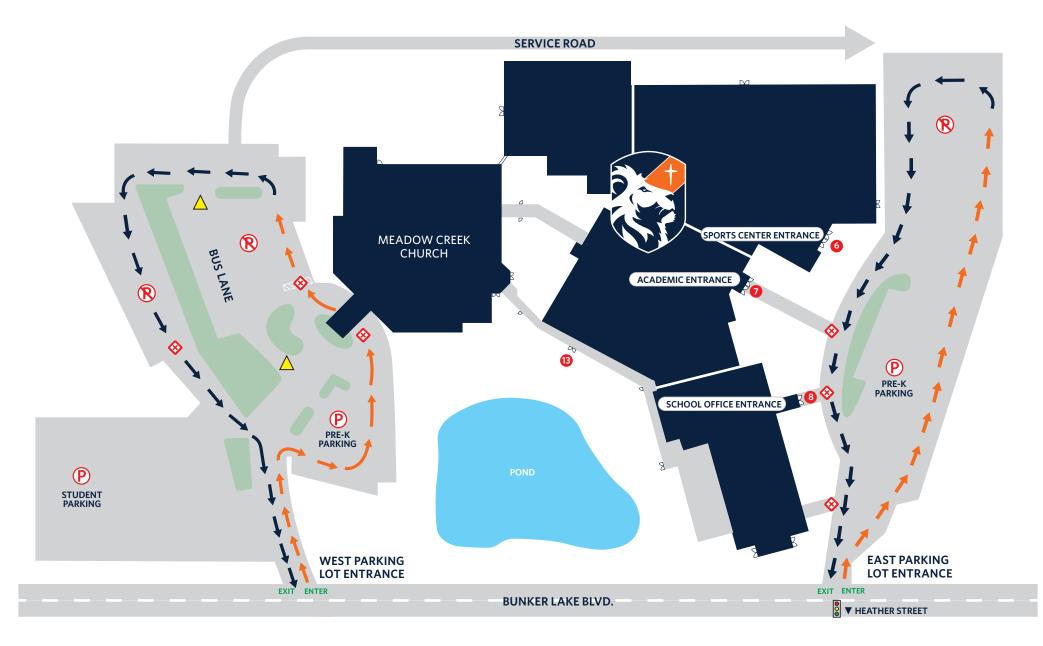

## CAMPUS MAP | MORNING DROP OFF

## LEGACY CHRISTIAN ACADEMY 3037 BUNKER LAKE BLVD. NW ANDOVER, MN 55304 763.427.4595

» All families with at least one 5<sup>th</sup>-12<sup>th</sup> grade student may drop off all children on the church side to enter at Door 13.

» Families with students in grades K-4 may enter the main school parking lot at Bunker Lake Blvd NW and Heather Street.

- » PreK parents may park on either side of the building based on their students' classroom location.
- » Students are only allowed to park in the designated student parking lot.

## CAMPUS MAP | AFTERNOON PICK UP

» Families with last names starting with A-K will pick up and exit from the east parking lot.

» Families with last names starting with L-Z will pick up and exit from the Meadow Creek Church lot.