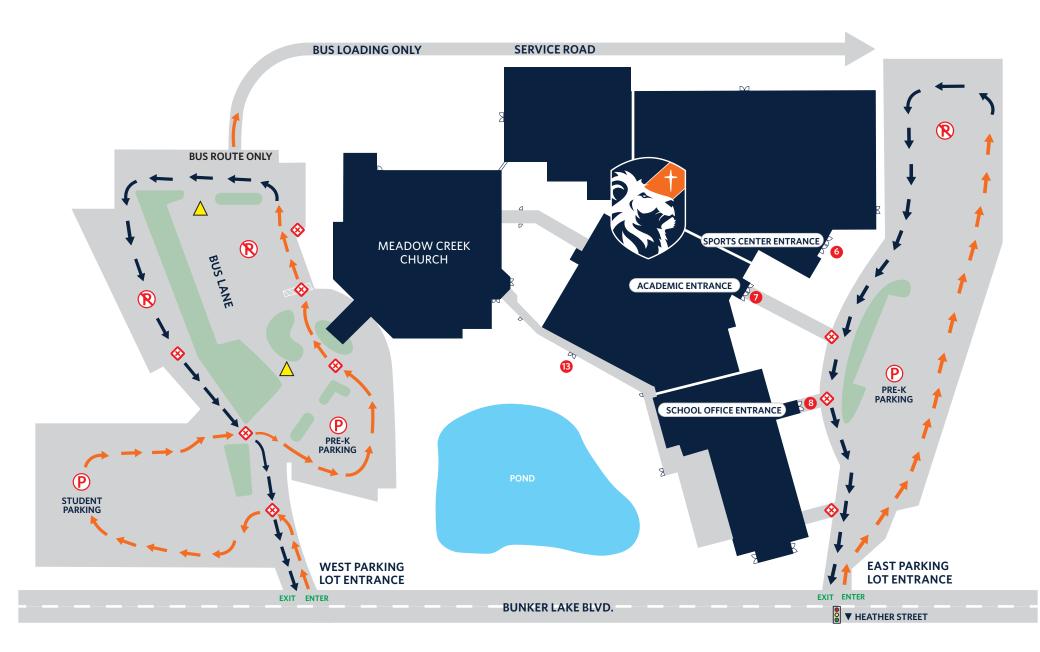

## CAMPUS MAP | MORNING DROP OFF

## LEGACY CHRISTIAN ACADEMY 3037 BUNKER LAKE BLVD. NW ANDOVER, MN 55304 763.427.4595

» All families with at least one 5<sup>th</sup>-12<sup>th</sup> grade student may drop off all children on the church side to enter at Door 13.

» Families with students in grades K-4 may enter the main school parking lot at Bunker Lake Blvd NW and Heather Street.

- » PreK parents may park on either side of the building based on their students' classroom location.
- » Students are only allowed to park in the designated student parking lot.

## CAMPUS MAP | AFTERNOON PICK UP

» Families with last names starting with A-K will pick up and exit from the east parking lot.

» Families with last names starting with L-Z will pick up and exit from the Meadow Creek Church lot.